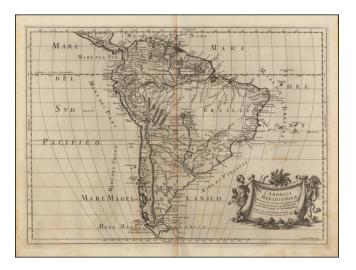

## L'America Meridionale Nuovamente corretta et accresciuta . . . 1687

| Stock#:    | 1728RB         |
|------------|----------------|
| Map Maker: | Rossi          |
| Date:      | 1687           |
| Place:     | Rome           |
| Color:     | Uncolored      |
| Condition: | VG             |
| Size:      | 22 x 18 inches |
| Price:     | SOLD           |

## **Description:**

Second edition of Rossi's map of South America, following the first edition of 1677.

The map provides a fine detailed treatment of South America, based upon the work of Nicolas Sanson. The map is engraved by master engraver Giorgio Widman.