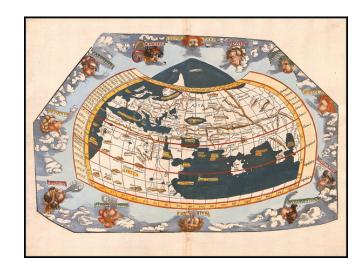

## **Description:**

Striking decorative map of the World according to the ancients, surrounded by 12 wind heads representing the various wind directions.

The maps were designed by Laurent Fries from the larger maps prepared by Martin Waldseemuller. Fries's smaller and cheaper edition of Ptolemy's *Geographia* was a tremendous commercial success.