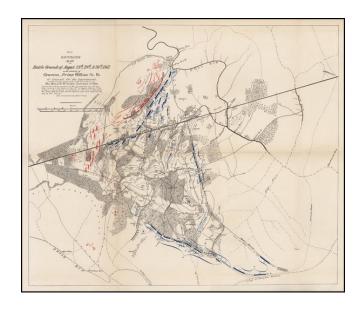

## No. 1 Illustrative Map of the Battle-Grounds of August 28th, 29th, & 30th, 1862 in the Vicinity of Groverton, Prince William Co.. Va.

- Stock#:17257Map Maker:United States War Dept.
- Date:1865 circaPlace:WashingtonColor:ColorCondition:VGSize:26.5 x 22 inches

## **Description**:

Detailed Civil War Battle Map, showing the relative positions of the Confederate and United States armies. The map was prepared for a trial before the Army Board..