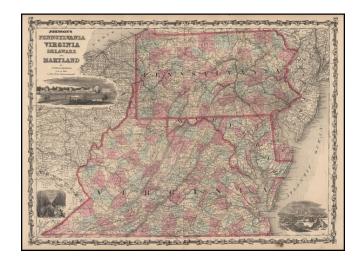

## **Description:**

Detailed map of Virginia, Maryland, Delaware and Pennsylvania, hand colored by counties.

The map pre-dates the formation of West Virginia and only appeared in the earliest editions of Johnson's Family Atlas.

The map shows towns, railroads, roads, post offices, rivers and a host of other details. Nice vignettes of the University of Virginia, City of Baltimore and Dismal Swamp Canal.