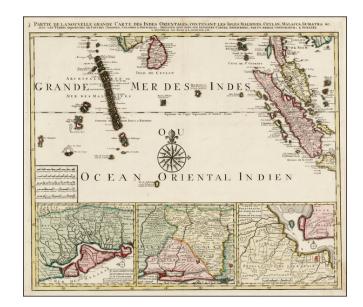

## Barry Lawrence Ruderman Antique Maps Inc.

7407 La Jolla Boulevard La Jolla, CA 92037

www.raremaps.com

(858) 551-8500 blr@raremaps.com

Parte de la Nouvelle Grande Carte des Indes Orientales, Contenant les Isles Maldives, Ceylan, Malacca, Sumatra &c. Avec Les Terres Adjacentes De Couchin, Negombo, Colombo & Sourabaia. . . . 1788

## **Description:**

Nice example of the the Southeastern sheet of Elwe's 4 sheet map of Southeast Asia and India.

Includes excellent detail and three regional inset maps. The four sheets were bound into Elwe's rare late 18th Century Atlas, which consists primarily of maps previously issued by Covens & Mortier and Jaillot.