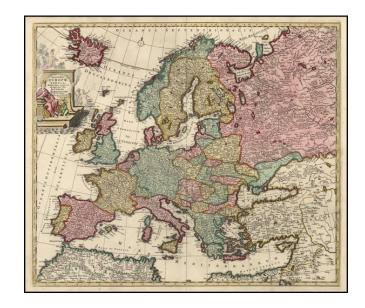

## Accuratissima Europae Tabula Multis locis correcta et Nuperrime edita

Stock#: 17242 Map Maker: Allard

**Date:** 1695

Place: Amsterdam Colored Hand Colored

**Condition:** VG

**Size:** 22.5 x 19 inches

Price: SOLD

## **Description:**

Fine example of Carel Allard's scarce map of Europe, embellished with an elegant cartouche.

Carel Allard is best known as a map engraver and publisher, but was also an active print maker in Amsterdam. His technical skill and bold style is wonderfully exemplified in this striking image. The Allard family ran an active publishing business in Amsterdam during the latter half of the seventeenth century. Most of their publications consisted of large atlases of maps and town plans by Blaeu, Jansson, and Visscher. They also occasionally issued separately published prints.