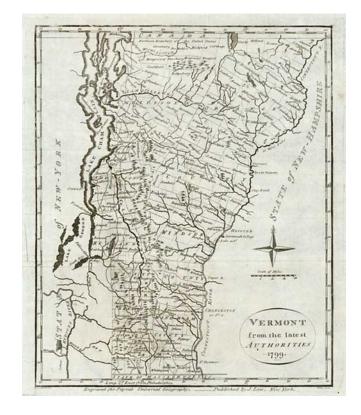

## Vermont from the latest authorities 1799

**Stock#:** 1724 **Map Maker:** Payne

Date: 1799Place: New YorkColor: Uncolored

**Condition:** VG+

**Size:** 9.5 x 7.5 inches

**Price:** SOLD

## **Description:**

An early map of Vermont engraved for Low's New and Complete American Encyclopedia. Shows counties, towns, roads, rivers, lakes, topgraphy etc. One of the earliest obtainable maps of the State of Vermont. A fine, dark impression.