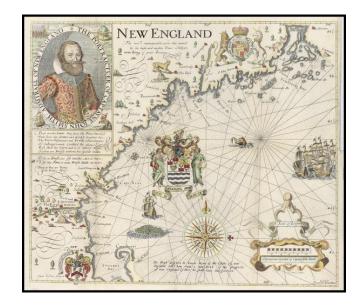

## **New England**

**Stock#:** 17238 **Map Maker:** Smith

**Date:** 1612 (1880?)

Place: ?? Color: Color Condition: VG

**Size:** 13.5 x 11.5 inches

**Price:** SOLD

## **Description:**

A nice late example of Smith's map of New England one of the most important American maps of the early 17th Century. Offered here in what we believe to be a late 19th Century example, although the seller believed it to be printed as early as 1850.