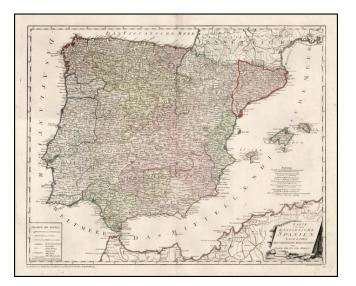

## Barry Lawrence Ruderman Antique Maps Inc.

7407 La Jolla Boulevard La Jolla, CA 92037

www.raremaps.com

(858) 551-8500 blr@raremaps.com

Karte Von Dem Konigreiche Spanish Nach Lopez

| Stock#:    | 17213              |
|------------|--------------------|
| Map Maker: | von Reilly         |
| Date:      | 1795               |
| Place:     | Vienna             |
| Color:     | Hand Colored       |
| Condition: | VG                 |
| Size:      | 26.5 x 21.5 inches |
| Price:     | SOLD               |

## **Description:**

Scarce 18th Century map of the Iberian Peninsula, colored by provinces.

The map is based upon the maps of Tomas Lopez, the primary Spanish cartographer during the 2nd half of the 18th Century. Excellent detail. Decorative cartouche.