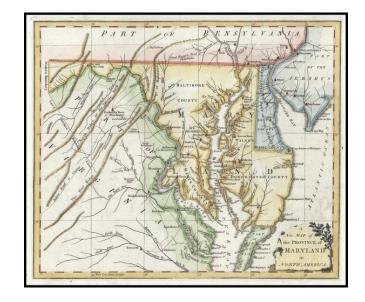

## A New Map of the Province of Maryland in North America [Pre-dates Delaware]

**Stock#:** 17205

Map Maker: Universal Magazine

Date: 1780 Place: London

**Color:** Hand Colored

**Condition:** VG+

**Size:** 13 x 11 inches

## **Description:**

Scarce map of Maryland and Delaware (which is shown as Part of New Jersey!), from the *Universal Magazine*.

Shows Lord Fairfax's Boundary, Fort and Ohio Company, Great Wagon Road to Philadelphia, Indian Road to Virginia, roads, towns, counties, rivers, lakes, mountains, etc. The map is now quite rare on the market.