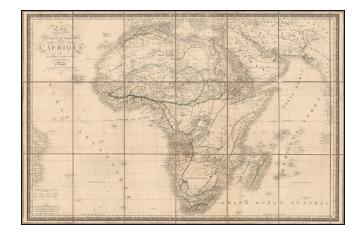

## Carte Physique et Politique de L'Afrique . . . Nouvelle Edition . . . 1847 [Separately Issued Example!]

**Stock#:** 17194

Map Maker: Andriveau-Goujon

**Date:** 1847 **Place:** Paris

**Color:** Outline Color

## **Description:**

Fine and highly detailed separately issued map of Africa, colored by regions. Includes towns, roads, rivers, trade routes and a host of other details.

A fine separately issued example of the map, in remarkable condition.