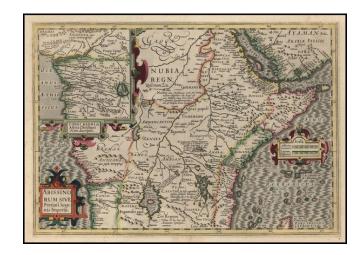

## Abissinorum Sive Pretiosi Joan:is Imperiu.

Stock#: 17184 Map Maker: Hondius

**Date:** 1606

Place: Amsterdam Colored Hand Colored

**Condition:** VG

**Size:** 19 x 14 inches

Price: SOLD

## **Description:**

Large format map of the Kingdom of Prester John, the mythical African King whom the Crusaders believed had converted to Christianity. While Prester John and his Kingdom were mythical, it did not stop the major European Cartographic publishers from producing maps of his Kingdom in remarkable detail.

Includes remarkable georgaphical detail of Prester John's Kingdom along with notes regarding this and other Central African regions. A large Lake Zair and Zarian are shown as the source of the Nile. Large inset of the Congo. Gorgeous example.