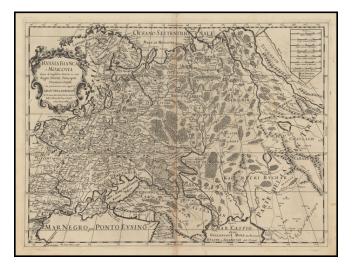

## Barry Lawrence Ruderman Antique Maps Inc.

7407 La Jolla Boulevard La Jolla, CA 92037

www.raremaps.com

(858) 551-8500 blr@raremaps.com

Russia Bianca o Moscovia . . . 1688

| Stock#:<br>Map Maker: | 1717RB<br>Rossi    |
|-----------------------|--------------------|
| Date:                 | 1688               |
| Place:                | Rome               |
| Color:                | Uncolored          |
| <b>Condition:</b>     | VG                 |
| Size:                 | 21.5 x 17.5 inches |
| Price:                | SOLD               |

## **Description:**

Detailed 17th Century map of Russia and Ukraine, from the first edition of Rossi's Mercurio Geografico.

The map extends from LIthuania and Poland in the West to Tartaria in the east and includes the northern portions of the Black and Caspian Seas.