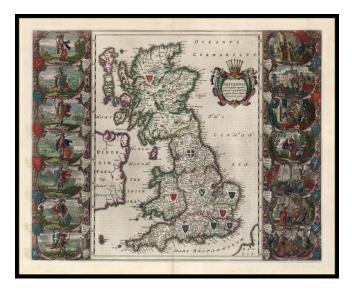

## **Description:**

Spectacular map showing the Saxon Kingdoms of Britain.

The map includes two sets of vignettes on either side of the map were first incorporated by Speed in his Heptarchy map of 1611 and show historical scenes in Saxon history between 456 and 662 A.D. The vignettes have been completely redone by a Dutch engraver and are in the grand style of contemporary Dutch paintings. Striking dark impression, in old color. A nice example of one of the most decorative maps of Britain ever published.