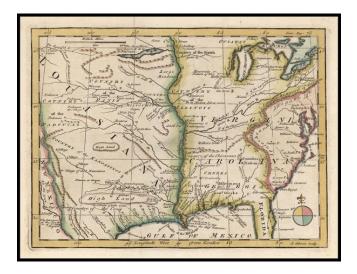

## [Untitled Map of Louisiana and British Colonies in North America]

| Stock#:<br>Map Maker: | 17151<br>Gibson   |
|-----------------------|-------------------|
| Date:                 | 1755              |
| Place:                | London            |
| Color:                | Hand Colored      |
| <b>Condition:</b>     | VG+               |
| Size:                 | 9.5 x 7.25 inches |
| Price:                | SOLD              |

## **Description:**

Fascinating map of the future United States, extending west to the Rocky Mountains.

The map reflects the British Colonial ambitions on the eve of the French & Indian War. The Carolinas, Georgia and Virginia all extend to the Mississippi River. Many Indian Tribes and early forts are located. Nice detail in the Mississippi Valley.