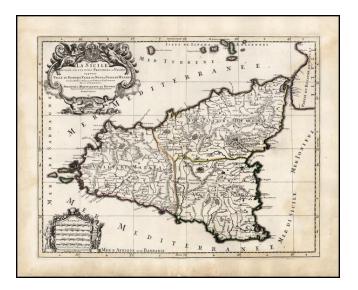

## La Sicile divisee en ses trois Provinces ou Valees scavoir Valle di Demona, Valle Di Noto et Valle Di Mazara...1692

- Stock#:17116Map Maker:Jaillot
- Date:1692Place:ParisColor:Hand ColoredCondition:VG+Size:21 x 16 inches

## **Description**:

Large decorative mapof Sicily, based upon earlier maps by Sanson. The island is divided into 3 provinces, with significant cartographic and geographic information included.

The title cartouche includes two sea gods holding the cartouche aloft, with a coat of arms and other allegorical figures riding atop the image.

A fine decorative example with wide clean margins and 2 large cartouches.