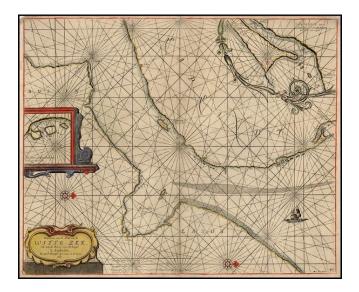

## Pascaerte van de Mont van de Witte Zee tot aen de Rivier van Archangel . . .

| Stock#:    | 17112   |
|------------|---------|
| Map Maker: | Jacobsz |

Date:1662 circaPlace:AmsterdamColor:Hand ColoredCondition:VGSize:20.5 x 16 inches

## **Description:**

Rare sea chart of a part of the White Sea, published bby Jacob Theunisz (Lootsman).

At first Jacob adopted his father Anthonie's name, being known as Jacob Theunisz. Later with his brother, Caspar, in association, they added the name Lootsman to their name to avoid confusion with the father. In 1666 Jacob Lootsman published the first known edition of the *Nieuwe Water-Werelt, Ofte Zee-Atlas*.

The present example includes the Priviledge, which is lacking on some editions.