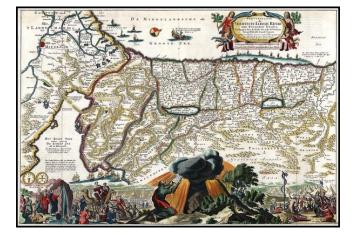

## **Description:**

Nice example of the classical map of Moses' journey from Egypt to Canaan.

Includes a year by year route of the trip on the map and marvelous vignette at the bottom, showing Moses receiving the 10 commandments on Mt. Ararat. Richly detailed throughout the Holy Land. This map, with various changes to the decorative embellishments, appeared in a number of Dutch Bibles over a 100 year period beginning in the second half of the 17th Century. This particular example is one of the most richly embellished, with excellent detail of the Israelites encampment at Mt. Ararat.