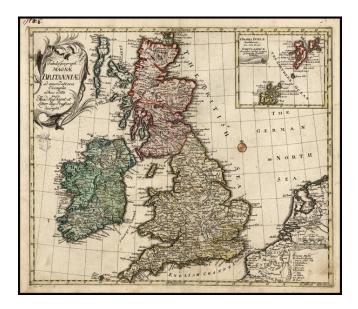

## Barry Lawrence Ruderman Antique Maps Inc.

7407 La Jolla Boulevard La Jolla, CA 92037

www.raremaps.com

(858) 551-8500 blr@raremaps.com

Tabula Geograph: Magnae Britanniae

| Stock#:<br>Map Maker: | 17103<br>Von Euler |
|-----------------------|--------------------|
| Date:                 | 1752               |
| Place:                | Berlin             |
| Color:                | Hand Colored       |
| <b>Condition</b> :    | VG                 |
| Size:                 | $14 \ge 12$ inches |
| Price:                | SOLD               |

## **Description:**

A nice example of this scarce map of the British Isles, published by the famous mathematician Leonard Von Euler.

Decorative cartouce and privilege stamp below the cartouche. The map is quite scarce on the market.