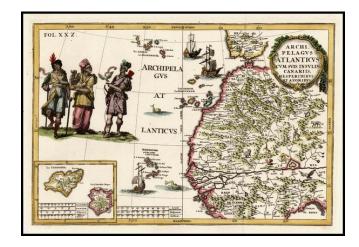

## Archipelagus Atlanticus cum suis Insulis Canariis, Hesperidibus et Azoribus.

Stock#: 17099 Map Maker: Scherer

Date: 1700 Place: Munich

**Color:** Hand Colored

**Condition:** VG+

**Size:**  $13.5 \times 9$  inches

## **Description:**

Decorative map of Northwestern Africa and the Carary Islands, with a large inset of Tenerife and Grand Canary Island. Large decorative cartouche and characters.