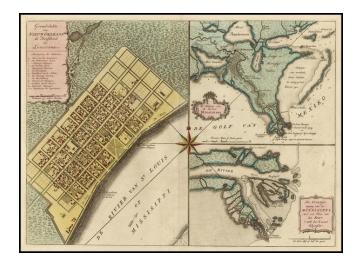

## Grondvlakte van Nieuw Orleans, de Hoofdstad van Louisiana [with] De Oostelyke ingang van de Mississippi...

- Stock#:
   17094

   Map Maker:
   Tirion
- Date:1769Place:AmsterdamColor:Hand ColoredCondition:VGSize:17.5 x 13 inches

## **Description:**

A good old color example of Tirion's plan of New Orleans and the mouth of the Mississippi River. The map was most likely drawn from Jeffery's Plan, published 10 years earlier. Ft. Balise is shown on the River plan. One of the few obtainable plans of New Orleans from the 18th Century.