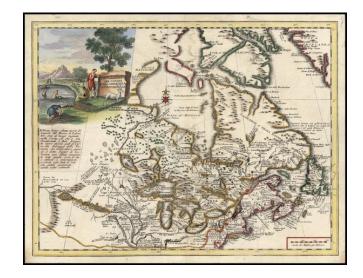

## Carta Geografica Del Canada Nell America Settentrionale

Stock#: 17081 Map Maker: Albrizzi

**Date:** 1742 **Place:** Venice

**Color:** Hand Colored

**Condition:** VG+

**Size:** 17 x 13 inches

Price: SOLD

## **Description:**

Striking map of the Great Lakes, Canada and Northeastern US, based upon Guillaume De L'Isle's map of 1703, which was then one of the most accurate and up to date maps of the Great Lakes region.

The map includes an excellent treatment of the Upper Mississippi and is extensively annotated. Also includes a decorative cartouche and compass rose. A number of early French Forts are shown.

A fascinating look at French America, on the eve of the French & Indian War.