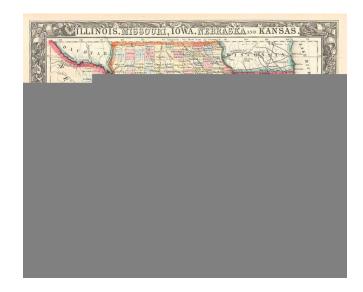

## Illinois, Missouri, Iowa, Nebraska and Kansas

Stock#: 1706 Map Maker: Mitchell Jr.

**Date:** 1860

Place: Philadelphia Color: Hand Colored

**Condition:** VG+

**Size:** 13.5 x 11 inches

**Price:** SOLD

## **Description:**

Rare map of the Midwest and part of the Plains region, which appeared in the first edition of SA Mitchell Jr's New General Atlas. The map is colored by counties and shows towns, rivers, railroads, lakes, forts and other details. Very rare on the market. Only one prior appearance in a dealer catalogue in the past 20 years.