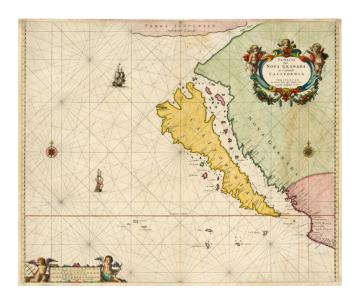

## Paskaerte van Nova Granada, en t'Eylandt California

| Stock#:<br>Map Maker: | 17050<br>Goos  |
|-----------------------|----------------|
| Date:                 | 1666           |
| Place:                | Amsterdam      |
| Color:                | Hand Colored   |
| <b>Condition:</b>     | VG             |
| Size:                 | 21 x 17 inches |
| Price:                | SOLD           |

## **Description:**

Old color example of Goos' highly coveted map of the Island of California and contiguous regions.

Goos' map is perhaps the most sought after of all maps of California as an island and the first sea chart to focus on the Island. This highly detailed mythological map is one of the best illustrations of the Island of California and one of only a couple of large format maps to focus on the Island.

An essential map for California collectors.