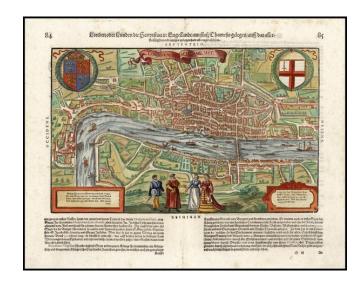

## **Description:**

Spectacular full color example of Munster's map of London, which appeared only in the later editions of Munster's Cosmography. Double page city view of the city of London showing the area between Clerkenwell, Wapping, Southwark and Westminster Abbey.

The view was based on Braun & Hogenberg's earlier projection. Two magnificent coats of arms, two columns of text within map referring to the City gates (and two columns of text below map). Several vessels in the Thames. Two gentlemen with their elegantly dressed ladies in the foreground.