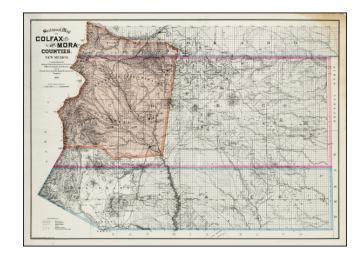

## Sectional Map of Colfax and Mora Counties. New Mexico

**Stock#:** 17036 **Map Maker:** Rollandet

Date: 1889Place: DenverColor: ColorCondition: VG+

**Size:**  $36 \times 27$  inches

Price: SOLD

## **Description:**

Detailed separately issued map of these two New Mexico Counties, published by Rollandet in Denver. The map includes the Beaubine and Miranda or Maxwell Grant. One of the most detailed regional maps of the period.