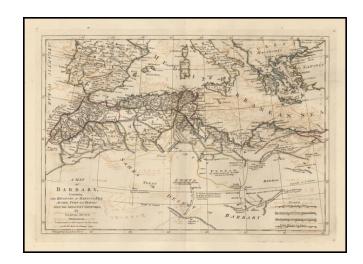

## A Map of Barbary Containing The Kingdoms of Marocco, Fez, Algier, Tunis and Tripoli, with the Adjacent Countries...1774

**Stock#:** 16972 **Map Maker:** Dunn

Date: 1774Place: LondonColor: Outline Color

## **Description:**

Detailed map of the North Africa and the Mediterranean Sea. Nice detail and a number of annotations.

From Dunn's *New Atlas or Mundane System of Geography*, printed for Robert Sayer at 53 Fleet Street, London. The true first state of the map. Wide clean margins and strong thick paper.