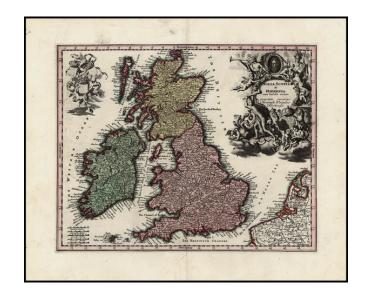

## Angliae Scotiae et Hibernia cum Insulis vicinis accurante curatius . . .

**Stock#:** 16961 **Map Maker:** Weigel

**Date:** 1718

Place: Nuremberg
Color: Hand Colored

**Condition:** VG

**Size:** 19.5 x 14 inches

## **Description:**

Decorative map of the British Isles, including two elaborate cartouches, including portraits, coats of arms and other elaborate allegorical details. Wide clean margins.