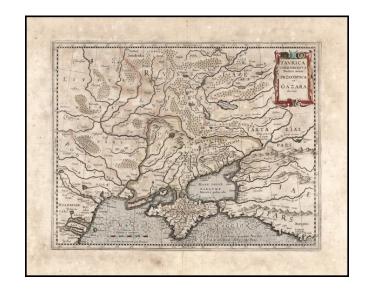

## Taurica Chersonesus. Nostra aetate Przecopsca, at Gazara dicitur.

**Stock#:** 16957 **Map Maker:** Mercator

Date: 1620Place: DuisbergColor: Hand Colored

**Condition:** VG

**Size:** 20 x 16 inches

**Price:** SOLD

## **Description:**

Detailed map of the Crimea and surrounding regions between the northern coast of the Black Sea and Moscow. Shows ports, fortified cities and the mouths of the Danube. Minor splitting along the towns, rivers, mountains, etc. Decorative cartouche. A bit soiled, but still a good example in old color.