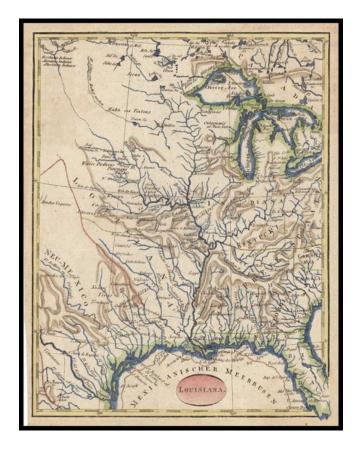

## An Early Louisiana Purchase Map

Extremely rare little map centered on the Mississippi, apparently based upon the map used to illustrate Berquin-Duvallon's *Vue de la Colonie Espagnole du Mississippi, ou des Provinces de Louisiane et Floride Occidentale, en l'annee 1802* ...

The map includes an excellent treatment of Texas and the Mississippi and Missouri River Valleys and includes the route from the Mississippi River to Texas through S. Antonio and S. Juan de Baptista. Many Indian Villages located in Texas, Arkansas and Missouri, along with early Western Forts.

An excellent Louisiana Territory and early Texas map.