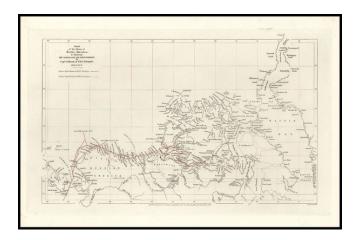

## Sketch of the Shores of Arctic America, to illustrate The Search For Sir John Franklin by Capt. Collinson of H.M.S. Enterprise 1850 1-2-3-4.

| Stock#:    | 16931      |
|------------|------------|
| Map Maker: | Arrowsmith |

## **Description:**

Detailed map showing Collinson's route in search of Franklin.

Published for the Journal of the Royal Geographical Society by J Murray. Shows many interesting notes and observations along the routes.