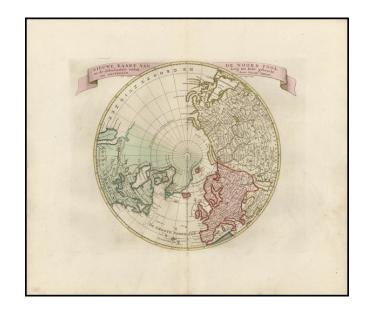

## Nieuwe Kaart van de Noord Pool na de alderlaatste ondekking int licht gebracht . . .

Stock#: 16895 Map Maker: Tirion

**Date:** 1754

Place: Amsterdam Colored Hand Colored

**Condition:** VG+

**Size:** 13 x 11 inches

## **Description:**

Terrific map of the Northern Hemisphere and North Pole, which shows the NE Passage, but no definite NW Passage. California is shown as an Island, along with the River systems of North America. Nice detail in the Polar regins, especially New Denmark and Greenland and in Asia and Europe. A fine example of this decorative map.