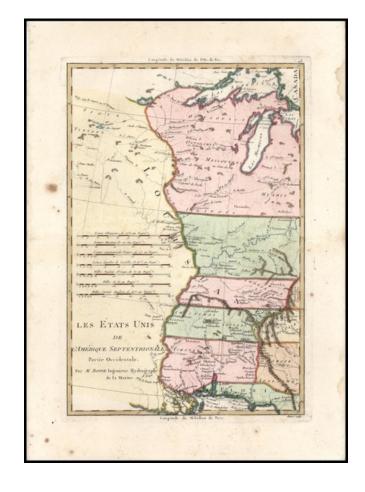

## Les Etats Unis de L'Amerique Septentrionale Partie Occidentale

**Stock#:** 16871 **Map Maker:** Bonne

**Date:** 1787 **Place:** Paris

**Color:** Hand Colored

**Condition:** VG+

**Size:** 15.5 x 9.5 inches

## **Description:**

Marvelous map of the region between the Mississippi Valley and the Appalachian Mountains. Includes excellent detail at the time of the American Revolution. Many Indian Tribes, French forts and a host of other details noted.