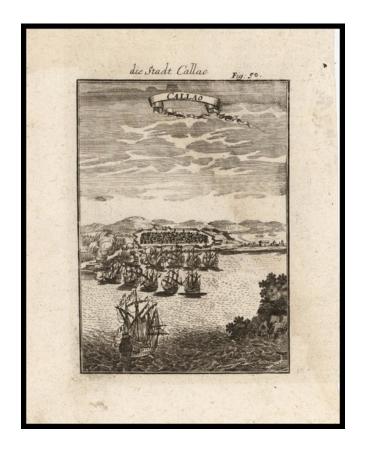

## **Description:**

Excellent birdseye view of this Peruvian city from the harbor, featuring sailing ships and fortifications. Mallet's multi-volume work is one of the most famous and comprehensive illustrated works of the 17th Century, which is prized for its excellent illustrations and strong engraving quality.