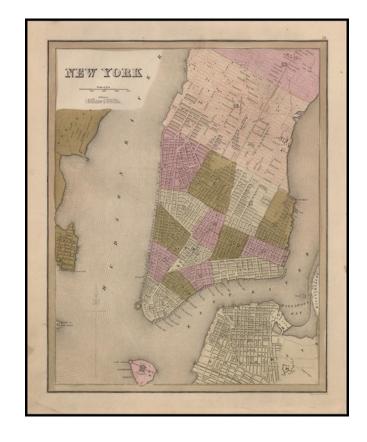

## **Description:**

Interesting and detailed map of New York City, from an early edition of Bradford's Atlas. The map is colored in districts and references City Hall, Merchants Exchane, Custom House, Columbia College, New York Hospital, and New York University.