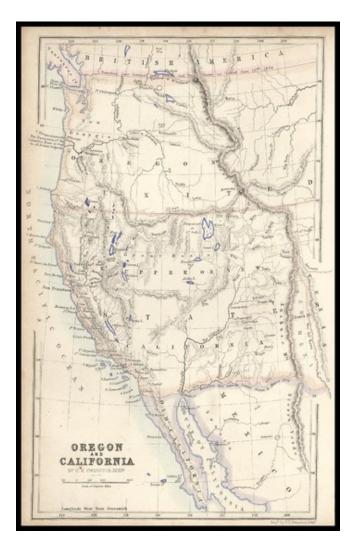

## **Oregon and California**

| Stock#:           | 16685              |
|-------------------|--------------------|
| Map Maker:        | Fullarton & Co.    |
| Date:             | 1849               |
| Place:            | London & Edinburgh |
| Color:            | Hand Colored       |
| <b>Condition:</b> | VG+                |
| Size:             | 9 x 6 inches       |
| Price:            | SOLD               |

## **Description:**

Interesting early map of the West, at the time of the California Gold Rush. Includes nice detail, in California and along the Columbia River and Rio Colorado River. Pre-Gadsden Purchase Border. A note in the Pacific states that Navigation of the Columbia River is free to all British Subjects.