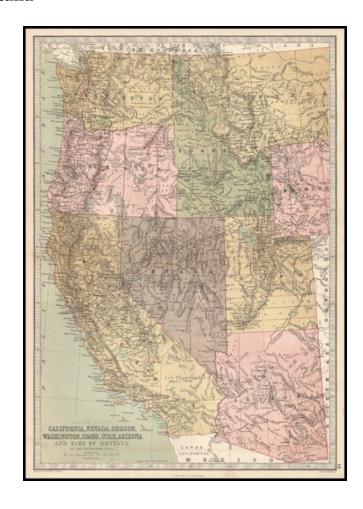

## [Pacific States] California, Nevada, Oregon, Washington, Idaho, Utah, Arizona and Part of Montana

Stock#: 16668 Map Maker: Zell

**Date:** 1873

Place: Philadelphia

**Color:** Color **Condition:** VG+

**Size:** 16 x 11.5 inches

## **Description:**

Detailed map of the West, showing early counties, towns, rivers, lakes, mountains, forts, islands, etc. Early Railroads also shown. A nice detailed map.