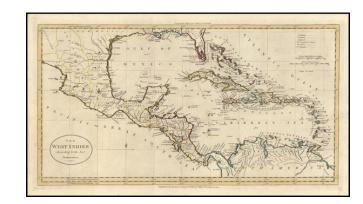

## The West Indies According to the best Authorities

**Stock#:** 16661 **Map Maker:** Guthrie

Date: 1785 Place: London

**Color:** Outline Color

**Condition:** VG

**Size:** 21 x 11.5 inches

**Price:** SOLD

## **Description:**

Nice map of the West Indies, extending from Mexico and the Pacific Coast to the Windward Islands, centered on Florida and Cuba. Interesting English nomenclature, with place names. Colored to show the various territorial possessions, although not entirely accurately so.