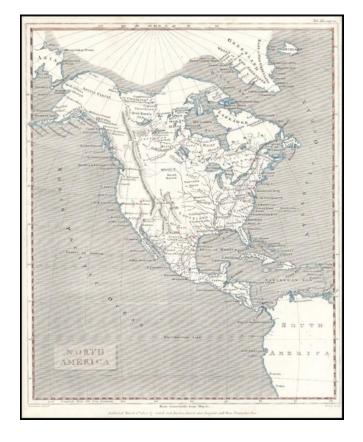

## North America From Arrowsmith's large map &c.

**Stock#:** 16642

Map Maker: Cadell & Davies

Date: 1802
Place: London
Color: Outline Color

**Condition:** VG

**Size:**  $9.5 \times 8$  inches

**Price:** SOLD

## **Description:**

Interesting map of North America, with a curiously projected Alaska and pre-Humboldt treatment of the Rocky Mountains. Massive French Louisiana shown. Terrific pre-Lewis & Clark treatment of the Upper Missouri River and its tributaries.