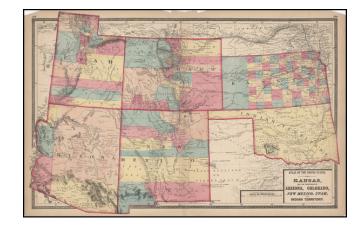

## Kansas, And The Territories of Arizona, Colorado, New Mexico, Utah and Indian Territory

**Stock#:** 16565

Map Maker: Gray & Walling

**Date:** 1872 **Place:** Boston

Color: Hand Colored

**Condition:** VG

## **Description:**

Scarce double page map of the region, showing only a few counties in Arizona, New Mexico, Utah and Colorado and none in Indian Territory. Lots of Indian Information, early mail routes, roads forts, and other details. A nice example of this scarce map.