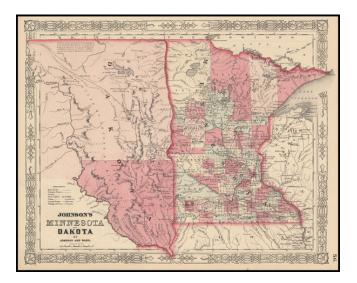

## Johnson's Minnesota and Dakota

| Stock#:           | 16564          |
|-------------------|----------------|
| Map Maker:        | Ward & Johnson |
| Date:             | 1865           |
| Place:            | New York       |
| Color:            | Hand Colored   |
| <b>Condition:</b> | VG+            |
| Size:             | 16 x 13 inches |
| Price:            | SOLD           |

## **Description:**

Detailed map, colored by county, with only two counties in Dakota and 4 large counties in northern Minnesota. Many Indian Tribal names and notes. Minneapolis is named.