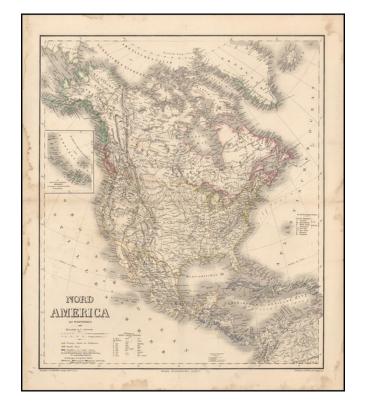

## Nord America Mit West Indien . . . 1859

Stock#: 16556 Map Maker: Kiepert

Date: 1859Place: WeimarColor: Outline Color

**Condition:** VG

**Size:**  $19 \times 23$  inches

Price: SOLD

## **Description:**

Fascination and highly detailed map of North America, illustrating the various Territories in the Western US.

Nebraska extends to Canada and the Rocky Mountains. Kansas includes most of Colorado. Massive Utah and New Mexico Territories run from California to the Rocky Mountains and beyond. Washington Territory now appears, extending to the Rocky Mountains, as does Oregon Territory.

Alaska is Russian America. Extraordinary detailed for the period, with many Indian Tribes and other details shown, including San Diego del Ray and a number of other erroneous names.