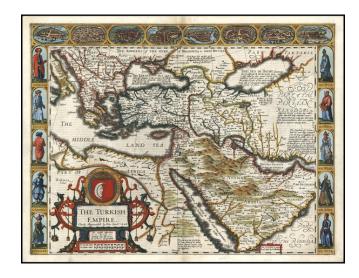

## **Description:**

Nice example of the first state of Speed's map of the Turkish Empire. One of the most decorative maps of the region issued in the 17th Century and the first map of the region published in England. Includes 8 views of Turkish Cities and 10 costumed figures. A gorgeous wide margined example.