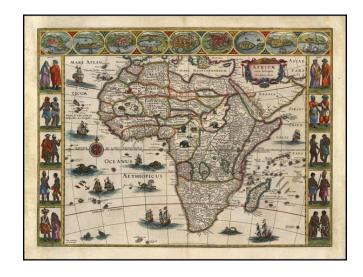

## Africae nova descriptio...

Stock#: 16461 Map Maker: Blaeu

**Date:** 1630

Place: Amsterdam
Color: Hand Colored

**Condition:** VG+

**Size:** 22 x 16 inches

**Price:** SOLD

## **Description:**

Striking old color example of Blaeu's map of Africa. This map shows major African Cities across the top and indigeneous costumes along the sides. The body of the map is richly embellished with animals, including elephants, monkeys, ostriches, gazelles, lions, cheetahs and camels. In the oceans are numerous sailing ships, sea monsters, flying fish, and a goregous compass rose. A fine wide margined example, in old color.