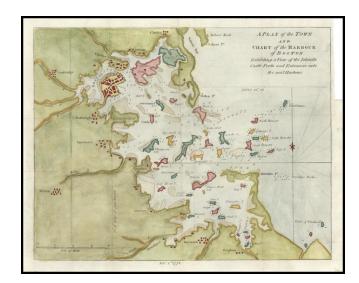

## A Plan of the Town and Chart of the Harbour of Boston Exhibiting a View of the Islands Castle Forts and Entrances into said Harbour

**Stock#:** 16445

Map Maker: Gentleman's Magazine

Date: 1775
Place: London

## **Description:**

Detailed plan of Boston Harbor and environs, from Hingham to Chesea. Excellent detail. Dated February 1st 1775.