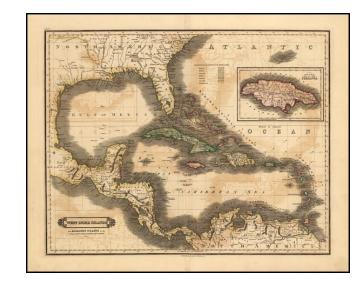

## West India Islands And Adjacent Coasts of the United Staets, Mexico, Guatimala & Colombia

**Stock#:** 16425 **Map Maker:** Lizars

**Date:** 1817

Place: Edinburgh
Color: Hand Colored

**Condition:** VG

**Size:** 19.5 x 15.5 inches

## **Description:**

Scarce early edition of Lizars map of the Caribbean and contiguous coasts of Florida, the Gulf Coast, Central and South America, with a large inset of Jamaica. East and West Florida still appear, but both Missisippi and Alabama Territories are present.

Nice detail in the Caribbean, Florida and along the Gulf Coast, including a few early exploration notes.