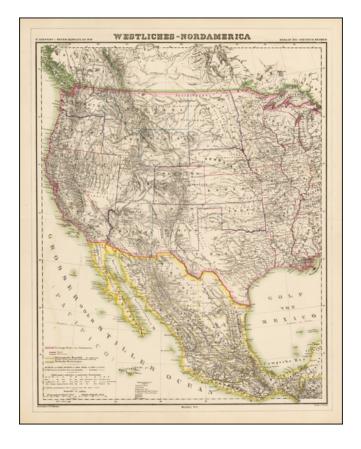

## Westliches-Nordamerica

**Stock#:** 16405

Map Maker: Reimer & Kiepert

Date: 1873 Place: Berlin

**Color:** Hand Colored

**Condition:** VG+

**Size:** 21 x 17.5 inches

**Price:** SOLD

## **Description:**

Scarce large format map of the West, with most of the Territories now named and in their proper configurations.

Extremely detailed and finely engraved. Among the more fascinating details are the many Indian tribes, including the Root Diggers. Many towns, roads, rivers, mountains, railroads and other details shown.