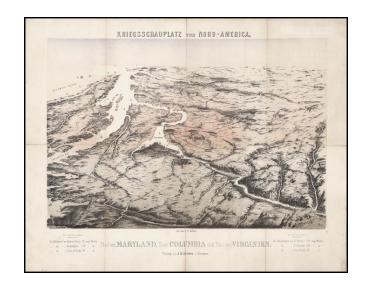

## Kriegsschauplatz von Nord-America. Theil von Maryland, Distr. Columbia und Theil von Virginien. . . .

**Stock#:** 16383 **Map Maker:** Geisler

Date: 1861 circaPlace: BremenColor: Condition: VG

**Size:** 19.5 x 16 inches

## **Description:**

Extremely rare birdseye view of the Chesapeake region, which is very reminiscent of John Bachmann's fiew of the same region. South is oriented at the top. A number of towns, railroads, rivers, and other details are shown. The view is very rare, with only the Library of Congress and Maryland State Archives copies located. No auction or dealer catalogue records. Very rare.