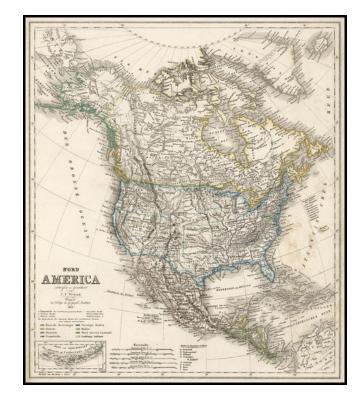

## Nord America entworfen und gezeichnet von C.F. Weiland . . . 1852 [Deseret Territory & Apacheria Named!]

Stock#: 16356 Map Maker: Weiland

Date: 1852Place: WeimarColor: Outline Color

**Condition:** VG

**Size:** 14.5 x 13 inches

## **Description:**

Rare map of North America, which names several Western Territories, which never came into existance, including Dessert (Utah od Desseret Terr) and Apacheria (Massive early Arizona Territorial configuration). Badly misconfigured Texas. Highly detailed, with many other unusual features. Maps naming Dessert are very rare and this is the first time we have ever seen Apacheria as a Territorial name!