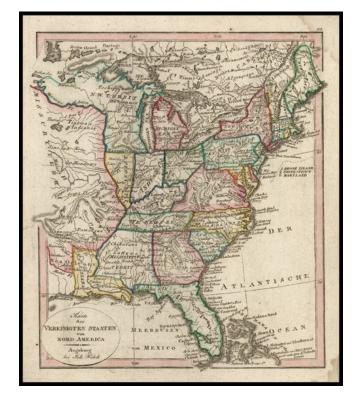

## Karte der Verinigten Staaten von Nord America . . . [Shows Mississippi Territory!]

Stock#: 16352 Map Maker: Walch

Date: 1818 circaPlace: AugsburgColor: Hand Colored

**Condition:** VG

**Size:**  $9 \times 7.5$  inches

## **Description:**

Scarce map of the United States, showing a number of early and transitional territorial configurations. Indiana Territory is directly below Lake Michigan, with Illinois pushed far west of its true location. Mississippi Territory is shown and includes Alabama. Misconfigured Ohio and and Michigan Territories. Louisiana is shown, as is the former Neu Orleans territory, which briefly existed during the Spanish and French control of the region. Masive Missury Territory. Excellent detail, including forts, Indian Tribes, and other interesting details. Nice detail in Florida.